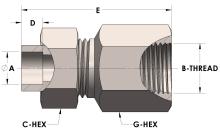

## **DIMENSIONS**

| A        | 0.250          |
|----------|----------------|
| B-THREAD | .438" - 20UINF |
| C-HEX    | 0.63           |
| D        | 0.190          |
| E        | 1.50           |
| G-HEX    | 0.75           |