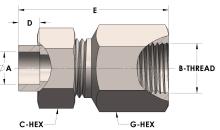

## **DIMENSIONS**

| A        | 0.250         |
|----------|---------------|
| B-THREAD | .563" - 18UNF |
| C-HEX    | 0.81          |
| D        | 0.190         |
| E        | 1.69          |
| G-HEX    | 0.88          |