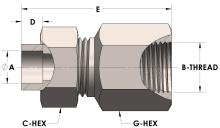

## **DIMENSIONS**

| A        | 0.250         |
|----------|---------------|
| B-THREAD | .750" - 16UNF |
| C-HEX    | 0.94          |
| D        | 0.190         |
| E        | 1.88          |
| G-HEX    | 1.06          |