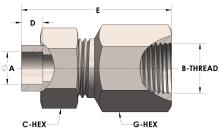

## **DIMENSIONS**

| A        | 0.500         |
|----------|---------------|
| B-THREAD | .750" - 16UNF |
| C-HEX    | 0.94          |
| D        | 0.310         |
| E        | 2.00          |
| G-HEX    | 1.06          |