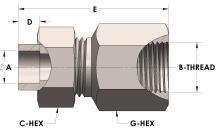

## **DIMENSIONS**

| A        | 0.500         |
|----------|---------------|
| B-THREAD | 1.063" - 12UN |
| C-HEX    | 1.38          |
| D        | 0.310         |
| E        | 2.44          |
| G-HEX    | 1.38          |