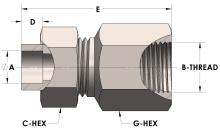

## **DIMENSIONS**

| A        | 0.500         |
|----------|---------------|
| B-THREAD | 1.063" - 12UN |
| C-HEX    | 1.38          |
| D        | 0.310         |
| E        | 2.44          |
| G-HEX    | 1.38          |