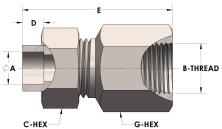

## **DIMENSIONS**

| A        | 0.500         |
|----------|---------------|
| B-THREAD | 1.063" - 12UN |
| C-HEX    | 1.38          |
| D        | 0.310         |
| E        | 2.44          |
| G-HEX    | 1.38          |