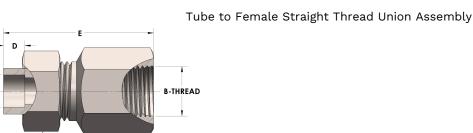

## **DIMENSIONS**

| Α        | 0.630         |
|----------|---------------|
| B-THREAD | .875" - 14UNF |
| C-HEX    | 1.13          |
| D        | 0.380         |
| E        | 2.38          |
| G-HEX    | 1.13          |