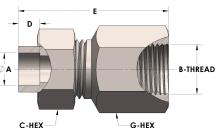

## **DIMENSIONS**

| A        | 0.630         |
|----------|---------------|
| B-THREAD | 1.063" - 12UN |
| C-HEX    | 1.38          |
| D        | 0.380         |
| E        | 2.50          |
| G-HEX    | 1.38          |