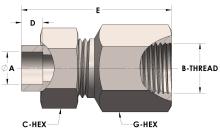

## **DIMENSIONS**

| A        | 0.750         |
|----------|---------------|
| B-THREAD | 1.313" - 12UN |
| C-HEX    | 1.63          |
| D        | 0.440         |
| E        | 2.81          |
| G-HEX    | 1.63          |