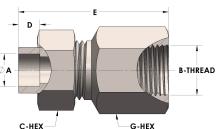

## **DIMENSIONS**

| A        | 0.750         |
|----------|---------------|
| B-THREAD | 1.313" - 12UN |
| C-HEX    | 1.63          |
| D        | 0.440         |
| E        | 2.81          |
| G-HEX    | 1.63          |