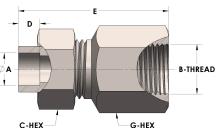

## **DIMENSIONS**

| A        | 1.000         |
|----------|---------------|
| B-THREAD | 1.313" - 12UN |
| C-HEX    | 1.63          |
| D        | 0.500         |
| E        | 2.88          |
| G-HEX    | 1.63          |