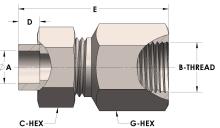

## **DIMENSIONS**

| A        | 1.500         |
|----------|---------------|
| B-THREAD | 1.875" - 12UN |
| C-HEX    | 2.38          |
| D        | 0.630         |
| E        | 3.16          |
| G-HEX    | 2.25          |