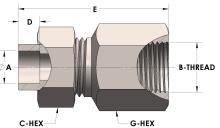

## **DIMENSIONS**

| A        | 2.000         |
|----------|---------------|
| B-THREAD | 2.500" - 12UN |
| C-HEX    | 3.25          |
| D        | 0.880         |
| E        | 3.50          |
| G-HEX    | 3             |