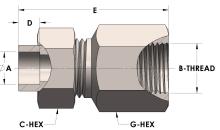

## **DIMENSIONS**

| A        | 2.000         |
|----------|---------------|
| B-THREAD | 2.500" - 12UN |
| C-HEX    | 3.25          |
| D        | 0.880         |
| E        | 3.50          |
| G-HEX    | 3             |