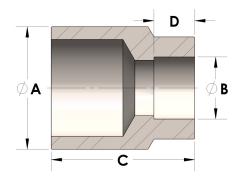

## DIMENSIONS

| A | 0.540 |
|---|-------|
| В | 0.13  |
| C | 0.75  |
| D | 0.190 |