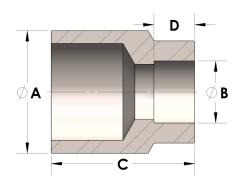

## DIMENSIONS

| A | 0.540 |
|---|-------|
| В | 0.13  |
| c | 0.75  |
| D | 0.190 |