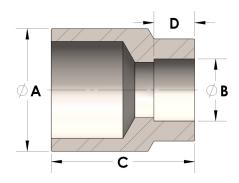

## DIMENSIONS

| A | 0.540 |
|---|-------|
| В | 0.25  |
| C | 0.75  |
| D | 0.190 |