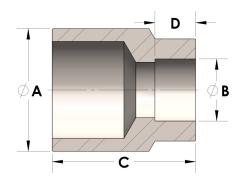

## DIMENSIONS

| Α | 0.540 |
|---|-------|
| В | 0.25  |
| c | 0.75  |
| D | 0.190 |