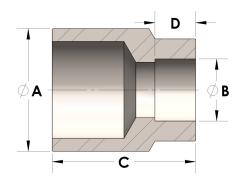

## DIMENSIONS

| Α | 0.540 |
|---|-------|
| В | 0.38  |
| c | 0.88  |
| D | 0.250 |