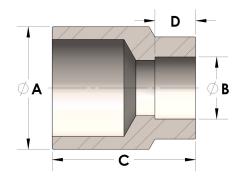

## DIMENSIONS

| Α | 0.540 |
|---|-------|
| В | 0.38  |
| c | 0.88  |
| D | 0.250 |