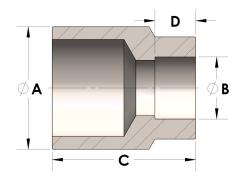

## DIMENSIONS

| A | 0.540 |
|---|-------|
| В | 0.50  |
| C | 1.00  |
| D | 0.310 |