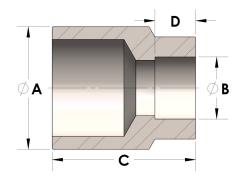

## DIMENSIONS

| A | 0.675 |
|---|-------|
| В | 0.13  |
| C | 0.88  |
| D | 0.190 |