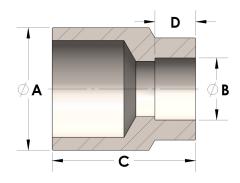

## DIMENSIONS

| Α | 0.675 |
|---|-------|
| В | 0.38  |
| c | 0.88  |
| D | 0.250 |