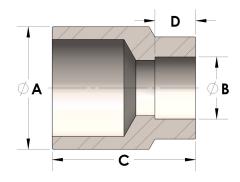

## DIMENSIONS

| A | 0.675 |
|---|-------|
| В | 0.38  |
| c | 0.88  |
| D | 0.250 |