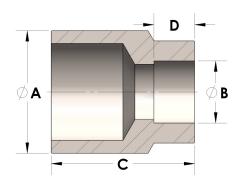

## DIMENSIONS

| A | 0.675 |
|---|-------|
| В | 0.63  |
| C | 1.13  |
| D | 0.380 |