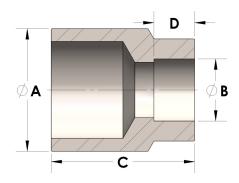

## DIMENSIONS

| A | 0.675 |
|---|-------|
| В | 0.63  |
| c | 1.13  |
| D | 0.380 |