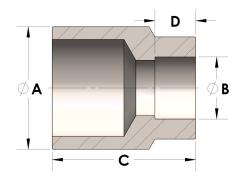

## DIMENSIONS

| Α | 0.840 |
|---|-------|
| В | 0.38  |
| c | 1.00  |
| D | 0.250 |