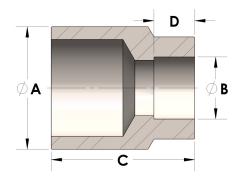

## DIMENSIONS

| A | 0.840 |
|---|-------|
| В | 0.63  |
| C | 1.00  |
| D | 0.380 |