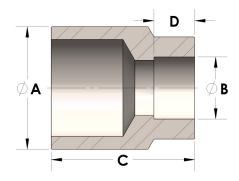

## DIMENSIONS

| Α | 0.840 |
|---|-------|
| В | 0.63  |
| c | 1.00  |
| D | 0.380 |