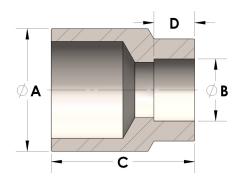

## DIMENSIONS

| Α | 1.050 |
|---|-------|
| В | 0.25  |
| c | 1.25  |
| D | 0.190 |