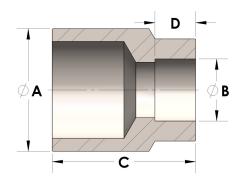

## DIMENSIONS

| A | 1.050 |
|---|-------|
| В | 0.38  |
| c | 1.25  |
| D | 0.250 |