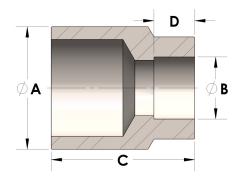

## DIMENSIONS

| A | 1.050 |
|---|-------|
| В | 0.38  |
| c | 1.25  |
| D | 0.250 |