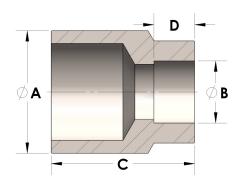

## DIMENSIONS

| Α | 1.050 |
|---|-------|
| В | 0.50  |
| C | 1.25  |
| D | 0.310 |