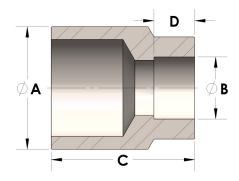

## DIMENSIONS

| A | 1.050 |
|---|-------|
| В | 0.63  |
| c | 1.25  |
| D | 0.380 |