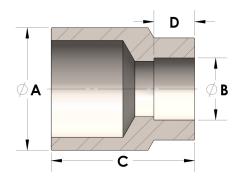

## DIMENSIONS

| Α | 1.315 |
|---|-------|
| В | 0.25  |
| c | 1.38  |
| D | 0.190 |