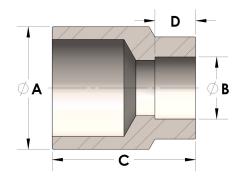

## DIMENSIONS

| A | 1.315 |
|---|-------|
| В | 0.38  |
| с | 1.38  |
| D | 0.250 |