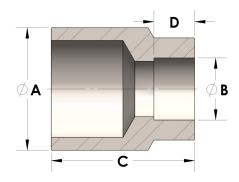

## DIMENSIONS

| Α | 1.315 |
|---|-------|
| В | 0.50  |
| C | 1.38  |
| D | 0.310 |