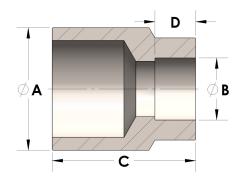

## DIMENSIONS

| Α | 1.315 |
|---|-------|
| В | 0.50  |
| c | 1.38  |
| D | 0.310 |