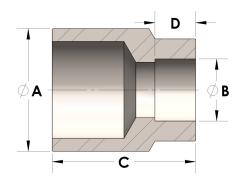

## DIMENSIONS

| Α | 1.315 |
|---|-------|
| В | 0.63  |
| с | 1.38  |
| D | 0.380 |