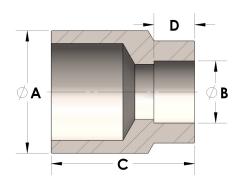

## DIMENSIONS

| Α | 1.315 |
|---|-------|
| В | 1.25  |
| c | 1.63  |
| D | 0.560 |