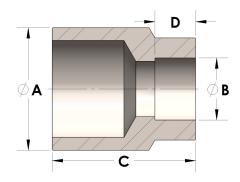

## DIMENSIONS

| A | 1.660 |
|---|-------|
| В | 0.50  |
| C | 1.63  |
| D | 0.310 |