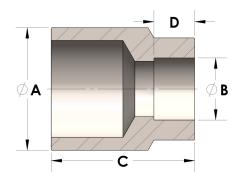

## DIMENSIONS

| Α | 1.660 |
|---|-------|
| В | 0.50  |
| C | 1.63  |
| D | 0.310 |