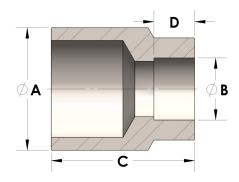

## DIMENSIONS

| A | 1.660 |
|---|-------|
| В | 0.63  |
| c | 1.63  |
| D | 0.380 |