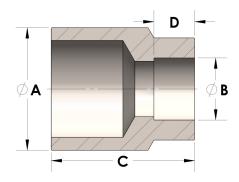

## DIMENSIONS

| A | 1.660 |
|---|-------|
| В | 1.00  |
| C | 1.63  |
| D | 0.500 |