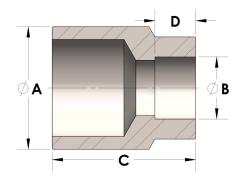

## DIMENSIONS

| A | 1.660 |
|---|-------|
| В | 1.25  |
| c | 1.63  |
| D | 0.560 |