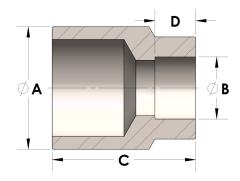

## DIMENSIONS

| Α | 1.660 |
|---|-------|
| В | 1.25  |
| c | 1.63  |
| D | 0.560 |