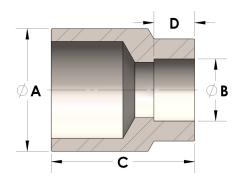

## DIMENSIONS

| A | 1.660 |
|---|-------|
| В | 1.25  |
| c | 1.63  |
| D | 0.560 |