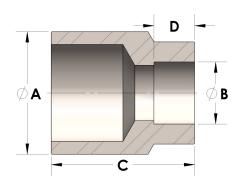

## DIMENSIONS

| A | 1.660 |
|---|-------|
| В | 1.25  |
| с | 1.63  |
| D | 0.560 |