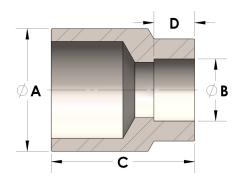

## DIMENSIONS

| A | 1.900 |
|---|-------|
| В | 1.00  |
| C | 1.75  |
| D | 0.500 |